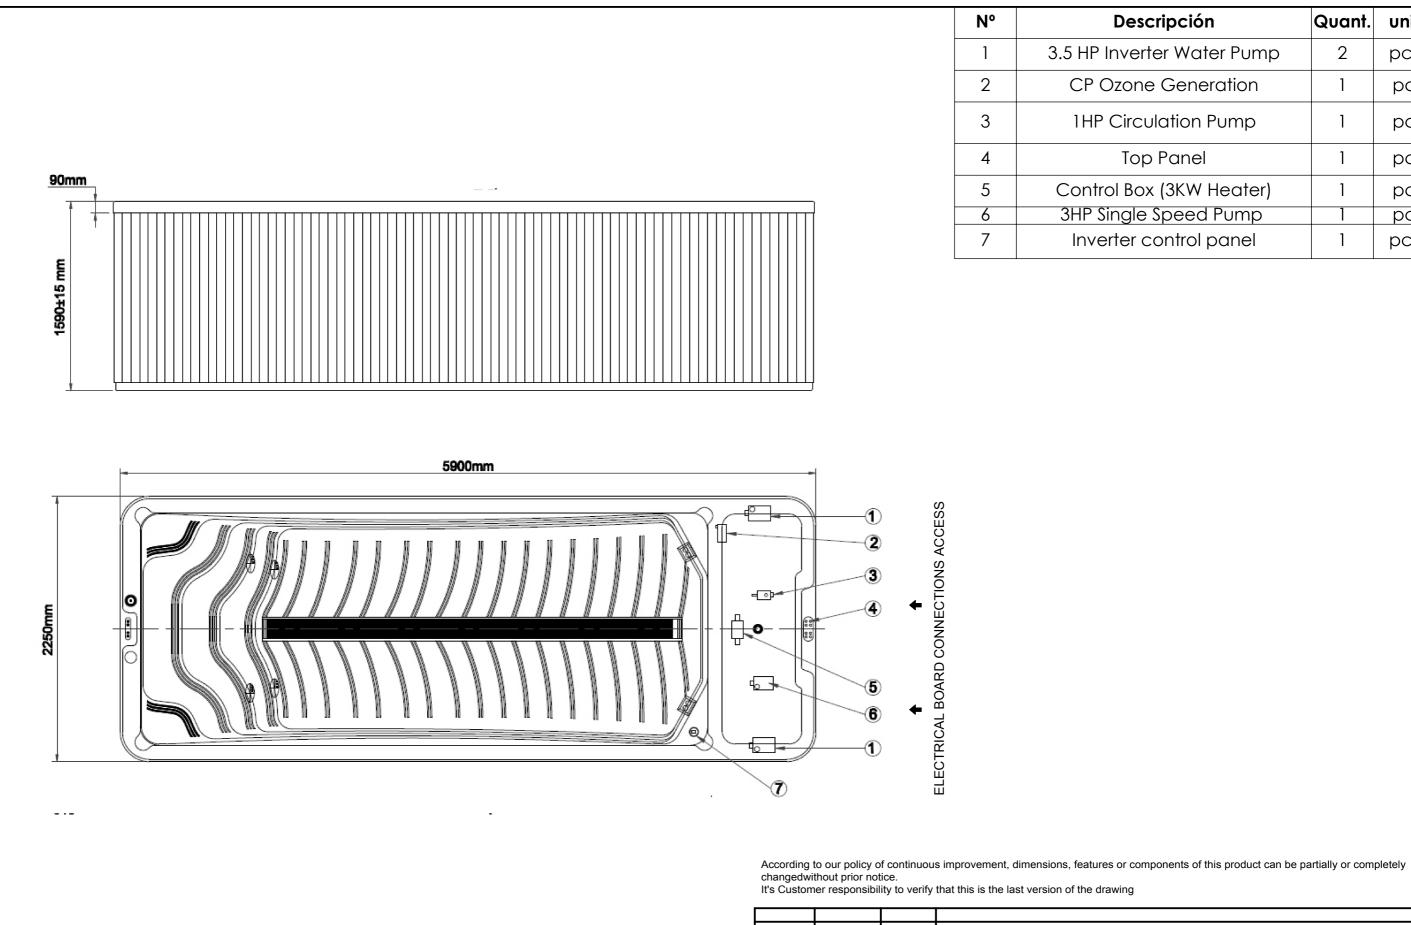

| Descripción               | Quant. | unit |
|---------------------------|--------|------|
| .5 HP Inverter Water Pump | 2      | pcs  |
| CP Ozone Generation       | 1      | рс   |
| 1HP Circulation Pump      | 1      | рс   |
| Top Panel                 | 1      | рс   |
| Control Box (3KW Heater)  | 1      | рс   |
| 3HP Single Speed Pump     | 1      | рс   |
| Inverter control panel    | 1      | pcs  |
|                           |        |      |